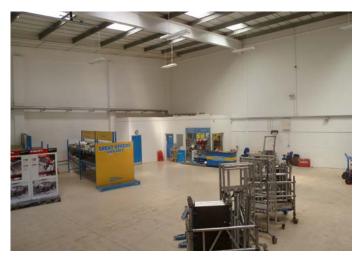

# DESCRIPTION:

Unit 5D offers a great trade counter opportunity with kitchen and WC within the warehouse space. The unit offers 10 allocated parking spaces.

#### **AMENITIES:**

- Prominent trade counter location
- Ground floor warehouse space
- Eaves height 5.7m, rising to 7.7m
- · Recently refurbished
- WC
- Electric roller shutter door, 3.9m wide, 4.9m high
- 3 phase power
- Lighting
- Loading area
- 7 allocated parking spaces