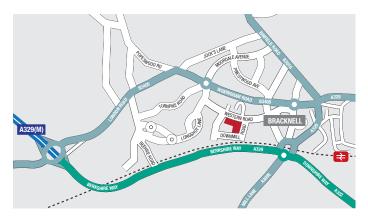

# LOCATION:

The Western Trade Centre is prominently situated adjacent to Western Road which adjoins Wokingham Road (B3408) providing access to the Town Centre and the Berkshire Way (A329) via Easthampstead Road. Bracknell is strategically placed between the M3 and M4 motorways via the A322 and A329(M) respectively. Both links provide excellent access to the M25 and the national motorway network.

Rail: Bracknell to Waterloo 55 minutes.