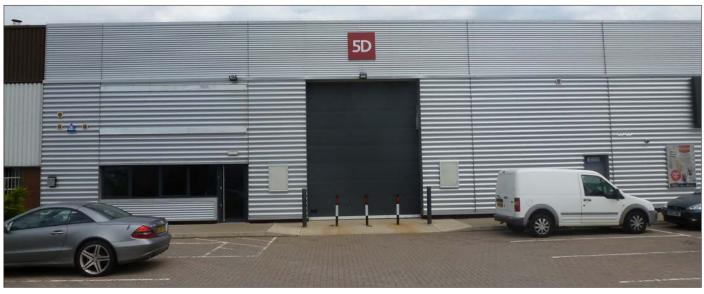

# Bracknell Unit 5d Western Trade Centre Western Road RG12 1RW

# DESCRIPTION:

Unit 5D offers a great trade counter opportunity with kitchen and WC within the warehouse space. The unit offers 10 allocated parking spaces.

#### **AMENITIES:**

- Prominent trade counter location
- Ground floor warehouse space
- Eaves height 5.7m, rising to 7.7m
- · Recently refurbished
- WC
- Electric roller shutter door, 3.9m wide, 4.9m high
- 3 phase power
- Lighting
- Loading area
- 7 allocated parking spaces