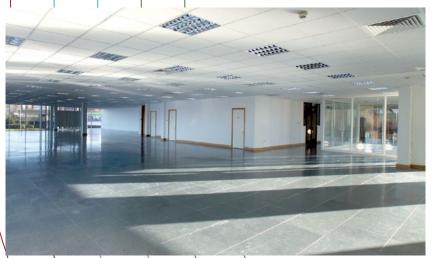

## **DESCRIPTION**

Origin is a highly specified self contained headquarters building totalling 33,859 sq ft designed to meet the needs of the modern occupier.

The building is arranged over three floors around an impressive double height atrium overlooking a secluded landscaped environment. The available accommodation is on the ground and first floors.

#### **SPECIFICATION**

- Four pipe fan coil air conditioning
- 150 mm raised floor void
- Suspended ceilings with LED lighting
- 7.5m structural grid
- 130 basement car parking spaces (1:260 sq ft net approx)
- 2 x 10 person passenger lifts
- Shower facilities