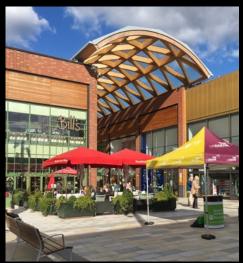

## THE LEXICON

Origin is located within walking distance of the town centre on the main Bracknell ring road.

The Lexicon offers fabulous shopping, the very best in women's fashion and men's clothing stores, a 12 screen cinema, and many places to eat, from pizza to burgers, Italian restaurants to Japanese and pub favourites.