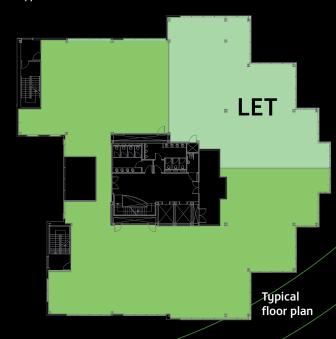

## **DESCRIPTION**

Origin is a highly specified self contained headquarters building totalling 33,859 sq ft designed to meet the needs of the modern occupier.

The building is arranged over three floors around an impressive double height atrium overlooking a secluded landscaped environment. The available accommodation is on the ground and first floors.

# **ACCOMMODATION**

| FLOOR  | SQ FT  | SQ M |
|--------|--------|------|
| Ground | 3,132  | 291  |
| First  | 7,577  | 704  |
| TOTAL  | 10,709 | 995  |

Approximate net internal areas