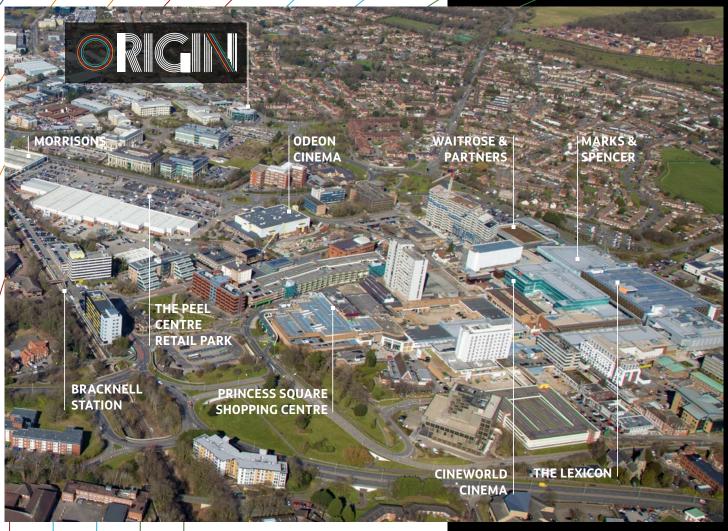

## THE LEXICON

Origin is located within walking distance of the town centre on the main Bracknell ring road.

The Lexicon offers fabulous shopping, the very best in women's fashion and men's clothing stores, a 12 screen cinema, and many places to eat, from pizza to burgers, Italian restaurants to Japanese and pub favourites.