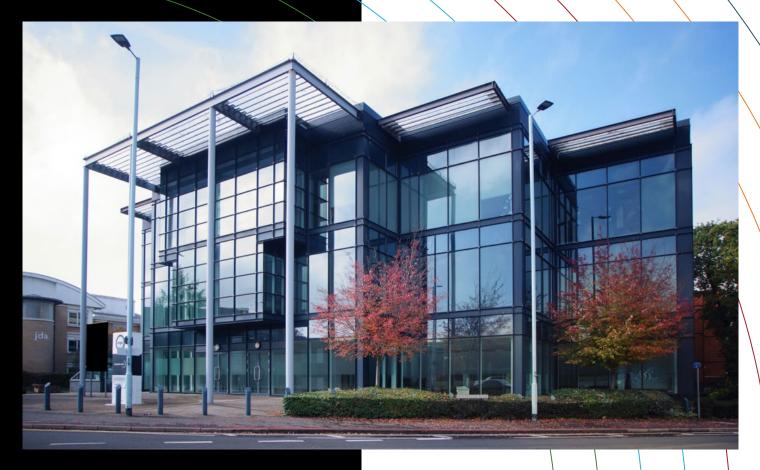

TO LET 1,658 – 10,709 SQ FT REFURBISHED OFFICE SPACE IN BRACKNELL TOWN CENTRE

## **DESCRIPTION**

Origin is a highly specified self contained headquarters building totalling 33,859 sq ft designed to meet the needs of the modern occupier.

The building is arranged over three floors around an impressive double height atrium overlooking a secluded landscaped environment. The available accommodation is on the ground and first floors.