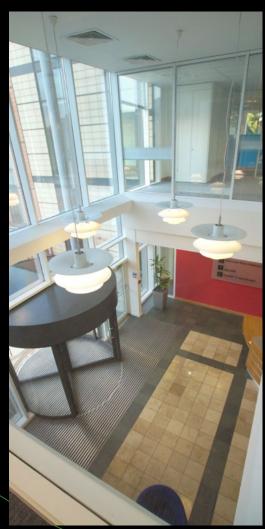

## **DESCRIPTION**

Origin is a highly specified self contained headquarters building totalling 33,859 sq ft designed to meet the needs of the modern occupier.

The building is arranged over three floors around an impressive double height atrium overlooking a secluded landscaped environment. The available accommodation is on the ground and first floors.