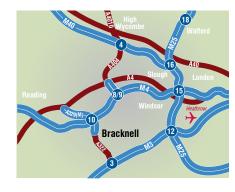

Its superb road communications via J10 of the M4 and J3 of the M3 allow easy access to all parts of the Thames Valley, the national motorway network and London Heathrow and Gatwick airports.

Bracknell station links directly to London Waterloo and via Reading to London Paddington.

#### **DESCRIPTION**

Octagon House is a prominent landmark office building located immediately on the roundabout at John Nike Way and forms part of the Phoenix Business Park.

Coppid Beech Hotel

The accommodation is spread over 4 floors and provides high quality office space.