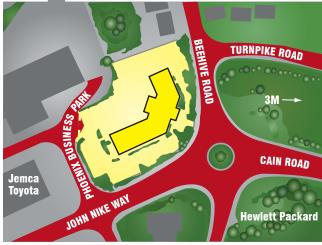

### **LOCATION**

Bracknell is renowned as a major office centre and has attracted many major technology companies including Hewlett Packard, Dell and 3M and significant multinationals, such as BMW, Fujitsu and Panasonic.

Its superb road communications via J10 of the M4 and J3 of the M3 allow easy access to all parts of the Thames Valley, the national motorway network and London Heathrow and Gatwick airports.

Bracknell station links directly to London Waterloo and via Reading to London Paddington.

#### **DESCRIPTION**

Octagon House is a prominent landmark office building located immediately on the roundabout at John Nike Way and forms part of the Phoenix Business Park.

Coppid Beech Hotel

The accommodation is spread over 4 floors and provides high quality office space.