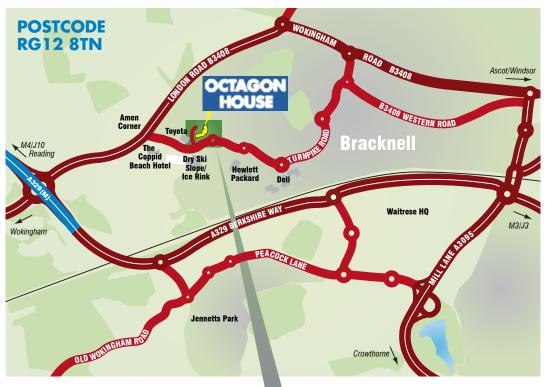

# OCTAGON HOUSE

~ John Nike Way Bracknell RG12 8TN ~

Its superb road communications via J10 of the M4 and J3 of the M3 allow easy access to all parts of the Thames Valley, the national motorway network and London Heathrow and Gatwick airports.

Bracknell station links directly to London Waterloo and via Reading to London Paddington.

#### **DESCRIPTION**

Octagon House is a prominent landmark office building located immediately on the roundabout at John Nike Way and forms part of the Phoenix Business Park.

Coppid Beech Hotel

The accommodation is spread over 4 floors and provides high quality office space.