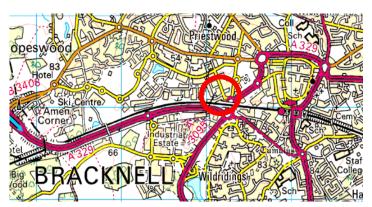

# **Location & description**

The Enterprise Centre is well located just off the Twin Bridges round about at the foot of the A329(M) on the western side of Bracknell. There is good access to both the M3 & M4. Bracknell mainline railway station to Reading and Waterloo is within walking distance.