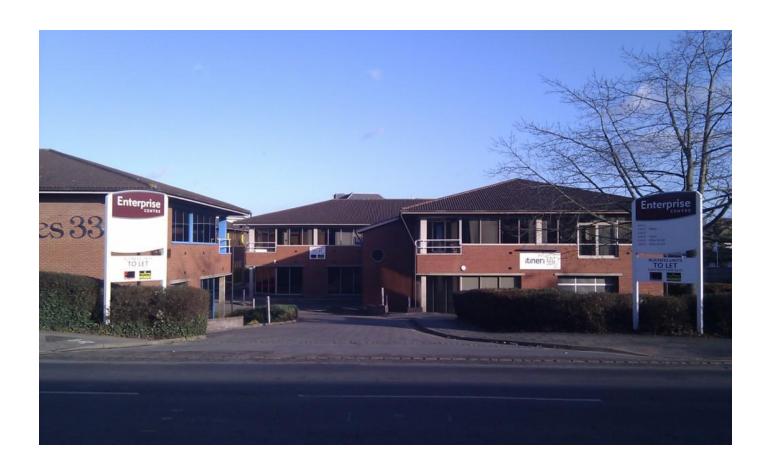

# **Location & description**

The Enterprise Centre is well located just off the Twin Bridges round about at the foot of the A329(M) on the western side of Bracknell. There is good access to both the M3 & M4. Bracknell mainline railway station to Reading and Waterloo is within walking distance.

The properties are of brick and block construction under a tiled roof. Both floors provide flexible office accommodation. The ground floor also provides high ceiling space with the benefit of a vehicular access roller shutter door.