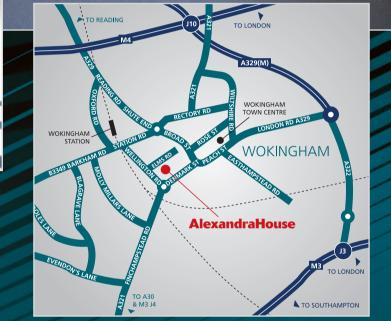

# **Location**Forming pa

Forming part of Alexandra Court, Alexandra House is located in Wokingham's attractive town centre and therefore close to a wide range of retail and other amenities.

The railway station is within reasonable walking distance. Wokingham is close to the M4 (J10) and M3(J3) motorway.