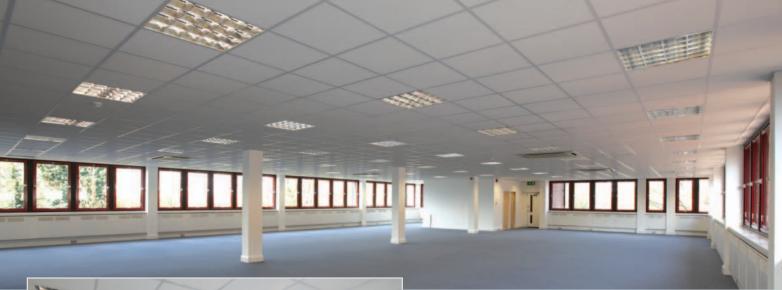

### **Amenities**

- Fully refurbished
- · Perimeter and underfloor trunking
- Heating and cooling
- Private parking

# **Description**

Alexandra House is a modern three storey building. The available floors, first and second, have recently been refurbished.

| Floor Areas  | sq ft |
|--------------|-------|
| First floor  | 4,400 |
| Second floor | 3,415 |
| TOTAL        | 7,815 |