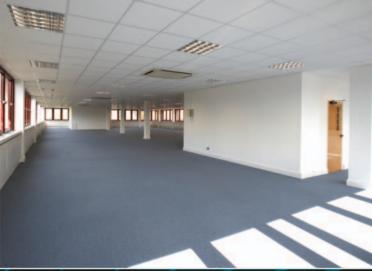

### **Amenities**

- Fully refurbished
- · Perimeter and underfloor trunking
- Heating and cooling
- Private parking

# **Description**

Alexandra House is a modern three storey building. The available floors, first and second, have recently been refurbished.

| Floor Areas  | sq ft |
|--------------|-------|
| First floor  | 4,400 |
| Second floor | 3,415 |
| TOTAL        | 7,815 |