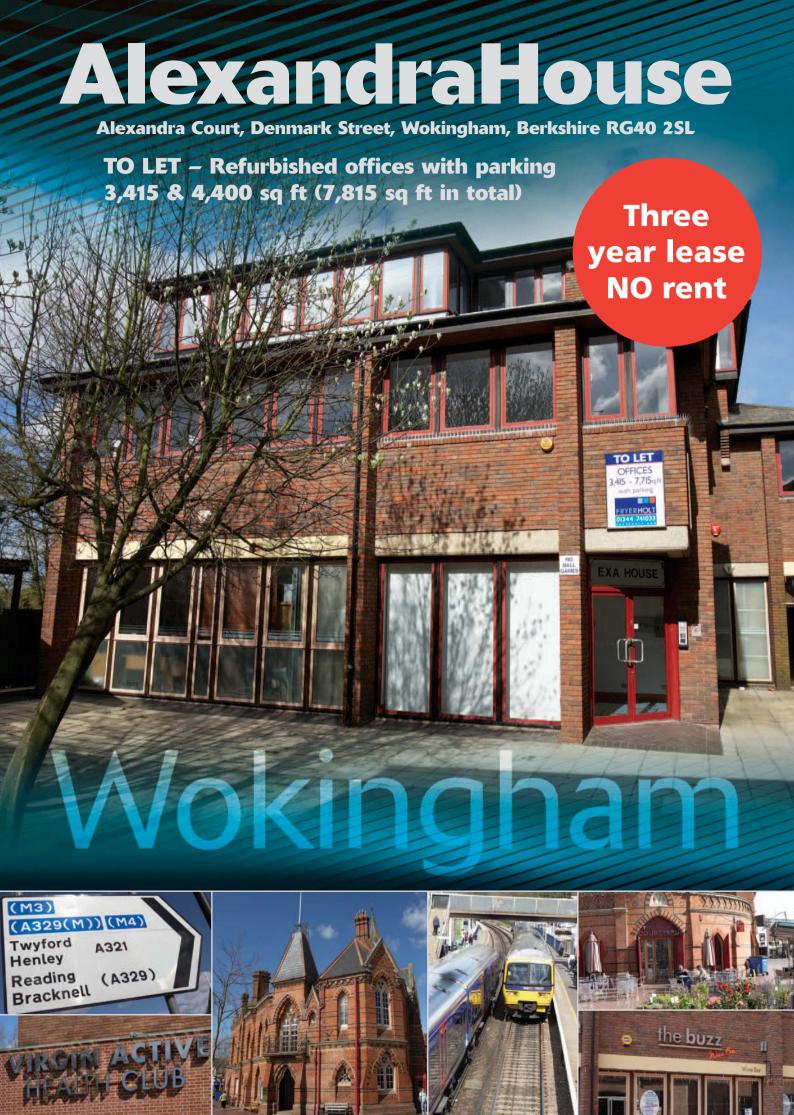

# **Location**Forming pa

Forming part of Alexandra Court, Alexandra House is located in Wokingham's attractive town centre and therefore close to a wide range of retail and other amenities.

The railway station is within reasonable walking distance. Wokingham is close to the M4 (J10) and M3(J3) motorway.

# **Description**

Alexandra House is a modern three storey building. The available floors, first and second, have recently been refurbished.

| Floor Areas  | sq ft |
|--------------|-------|
| First floor  | 4,400 |
| Second floor | 3,415 |
| TOTAL        | 7,815 |