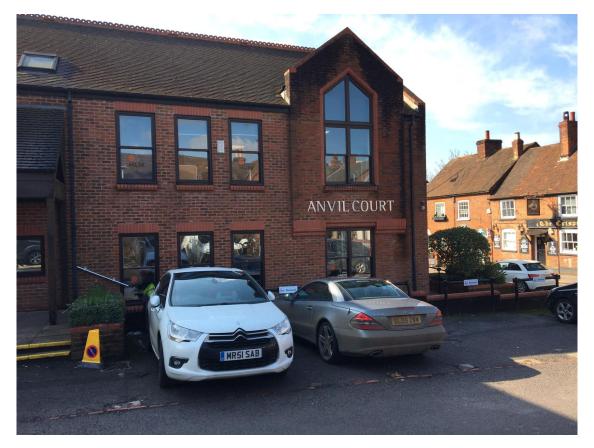

## 4 Anvil Court Denmark Street Wokingham

Very well presented prominent selfcontained offices with 8 parking spaces 1,651 sq ft **New lease available** 

## 4 ANVIL COURT, DENMARK STREET, WOKINGHAM

## SITUATION:

Wokingham is located approximately 2 miles from the A329M Motorway spur which provides direct access to Junction 10 of the M4 motorway. Anvil Court is located on Denmark Street, within the town centre and therefore provides excellent access to all facilities and amenities. The premises are adjacent to Denmark Street car park and close to the recent Elms Fields development, with hotel and cinema.