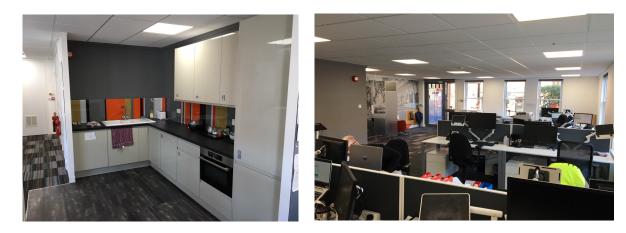

| DESCRIPTION: | The property comprises modern self contained office accommodation over ground and |
|--------------|-----------------------------------------------------------------------------------|
|              | first floors. Entry is from Denmark Street or from the rear car park.             |

AMENITIES:

- Parking for 8 cars • Suspended ceilings • Category II lighting
  - Perimeter trunking
    - Category 5e cabling
- Comms room

• 2 WCs and kitchen

- AVAILABILITY: The offices are available under the terms of a new full repairing and insuring lease, for a term to be agreed