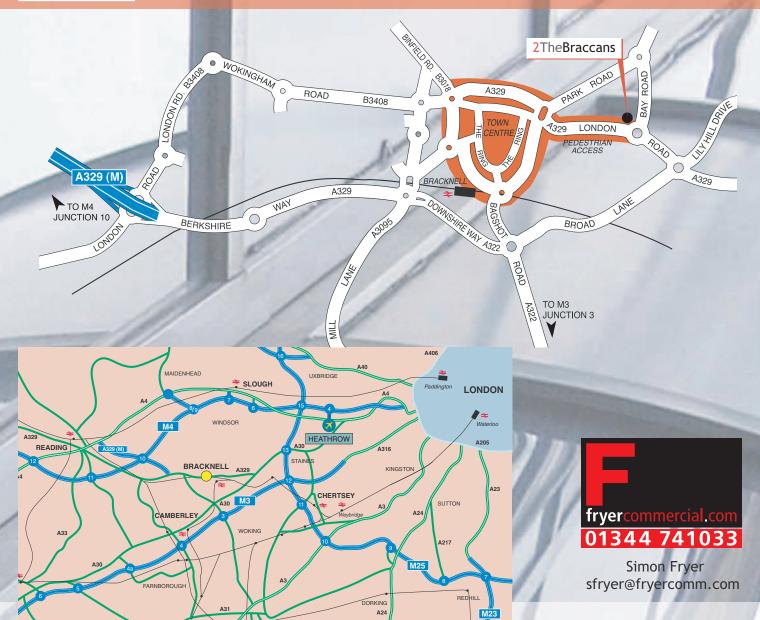

# LOCATION

The building is strategically located to the east of the town centre and offers good access to both the M3 and M4, via the A329 (M).

Heathrow airport is within 23 miles and the M25 within 15 miles. Bracknell rail station provides a frequent service to London (Waterloo) or London Paddington, via Reading.