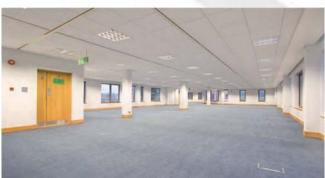

# Bracknell is an accessible business location with great motorway access.

The air conditioned building was constructed in 1995 and is prominently located on the London Road into Bracknell.

The accommodation itself has been refurbished and features an attractive reception area and a largely open plan office configuration. The property benefits from a secure underground car park with additional parking to the rear of the building.

# **SPECIFICATION**

- Air conditioning
- Raised floors
- Suspended ceilings
- Toilets on each floor
- Fully refurbished
- Large reception/breakout area
- On site parking for 49 cars (1:215 sq ft)
- Security barrier