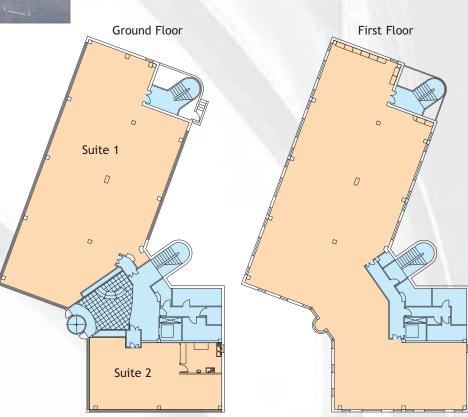

ACCOMMODATION SQ FT
Ground Floor Suite 1 3,730
Ground Floor Suite 2 1,265
First Floor 5,555
Second floor LET TO ATMEL
TOTAL 10,550