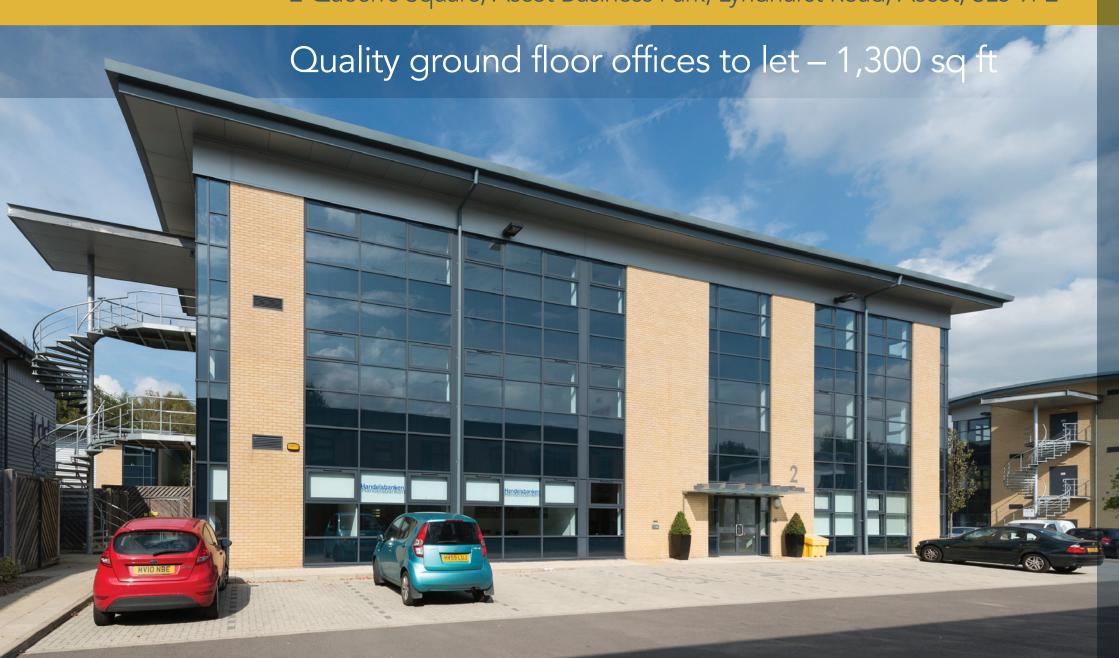

## 2 QUEEN'S SQUARE, ASCOT BUSINESS PARK

2 Queen's Square, Ascot Business Park, Lyndhurst Road, Ascot, SL5 9FE

## 2 QUEEN'S SQUARE, ASCOT BUSINESS PARK

The offices are fitted out to a Grade A specification and include the following features:

- Suspended ceilings with motion activated LG7 compliant lighting
- Energy efficient air conditioning systems.
- Fully accessed raised floors.
- Good floor to suspended ceiling height of 2.68m (8.8 ft).
- WC facilities on each floor including disabled WC and showers.
- 12 person passenger lift
- Generous reception area.
- BREEAM rating Very Good.
- 4 parking spaces