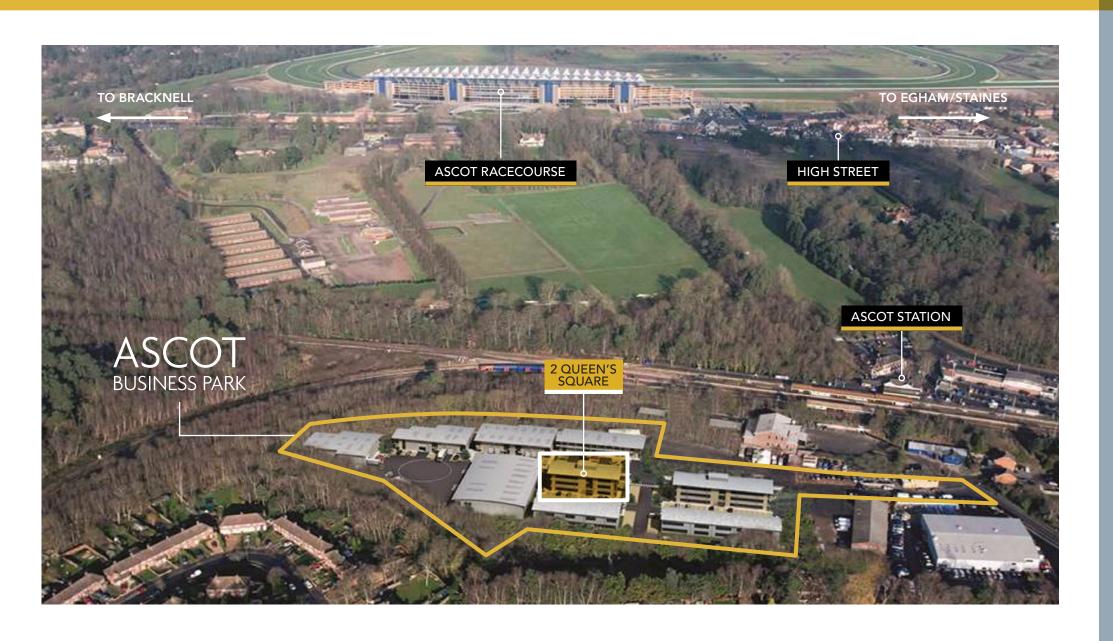

## 2 QUEEN'S SQUARE, ASCOT BUSINESS PARK

2 Queen's Square, Ascot Business Park, Lyndhurst Road, Ascot, SL5 9FE